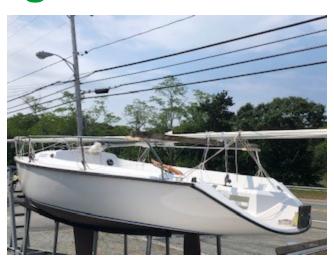

## 2008 Colgate 26'

PH: 508.349.3840

Length: 25' 8" Hull: Fiberglass Beam: 8' 5" Motor: Nissan 6hp

Draft: 4'5" Trailer: Yes

Description: Originally commissioned and developed by Steve and Doris Colgate for use at their sailing schools. A number have also been sold to US Coast Guard, US Navy, and Maritime Academies for both instruction and intercollegiate competition. Great daysailer and perfect to single-hand or with crew. Nice little cabin and very large cockpit. Comes with a trailer and a Nissan 6hp outboard. Seen very little use in salt water.