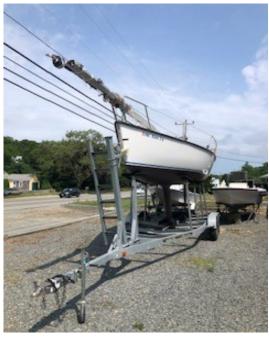

## 2008 Colgate 26'

PH: 508.349.3840

Length: 25' 8" Hull: Fiberglass Beam: 8' 5" Motor: Nissan 6hp

Draft: 4'5" Trailer: Yes

Description: Originally commissioned and developed by Steve and Doris Colgate for use at their sailing schools. A number have also been sold to US Coast Guard, US Navy, and Maritime Academies for both instruction and intercollegiate competition. Great daysailer and perfect to single-hand or with crew. Nice little cabin and very large cockpit. Comes with a trailer and a Nissan 6hp outboard. Seen very little use in salt water.